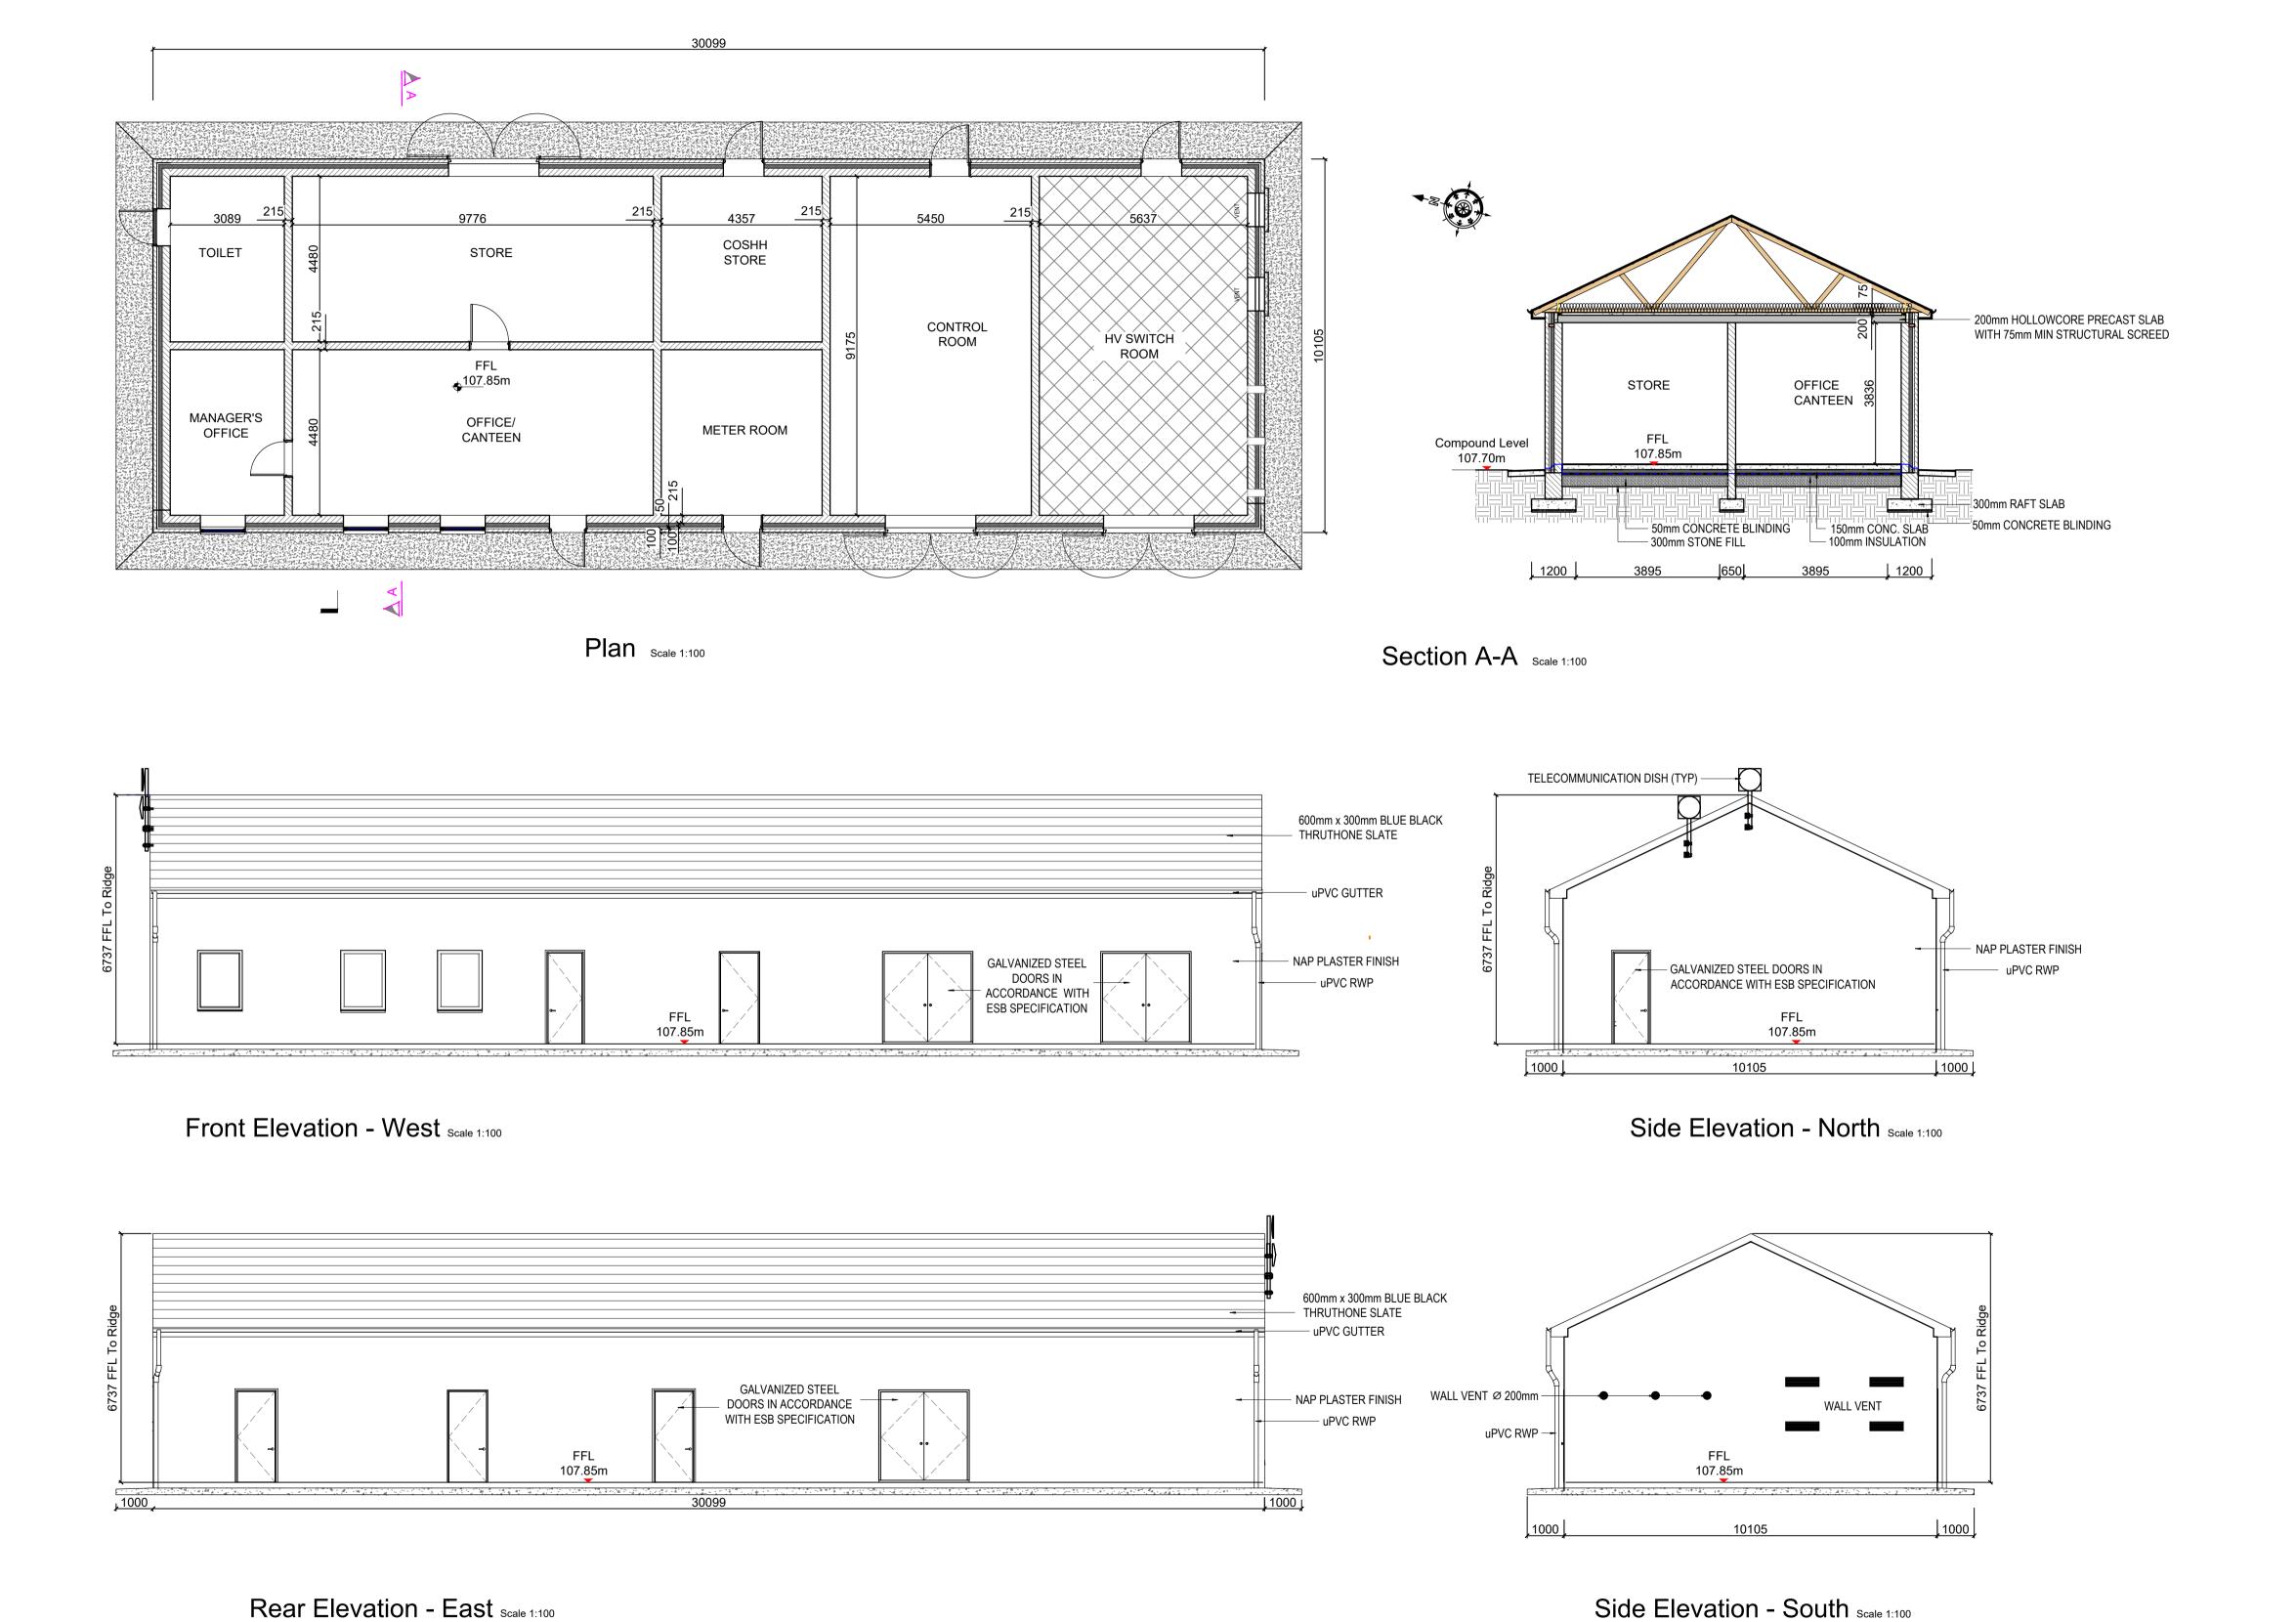

Issued For Planning
DESCRIPTION JK PC BY APP

**Brittas Wind Farm** 

IPP Building - Plan & Elevations & Section

Brittas Wind Farm Ltd.

| DRAWN:             | CHECKED:  | APPROVED: |             |  |
|--------------------|-----------|-----------|-------------|--|
| JK                 | CMcL      |           | PC          |  |
| PROJECT NUMBER:    | DATE:     | SCALE @   | SCALE @ A1: |  |
| 23318              | June 2024 | 1 : 100   |             |  |
| STATUS DESCRIPTION |           |           | STATUS:     |  |
| FOR INFORMATION    |           |           | S2          |  |